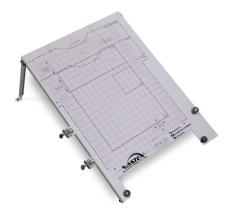

## **Registration Station**

VRST-RMXX

All in one Unit! Perfect for small shops looking to save space.

Separate components for screen room and press department

Pallet jig for manual presses

Works with any exposing unit, screen, rear clamp manual press [15" (38cm) maximum clamp width] and most side clamp presses

### How it Works

- 1. Attach your positives in register to setup sheets using an alignment grid backdrop.
- 2. Locate and attach your positives in register to your screens, using the Vastex pin board with screen stops.
- 3. Burn all your screens in register with any exposing unit.
- 4. Accurately locate and clamp each screen onto your press using the Vastex pallet jig or VRS LITE board.